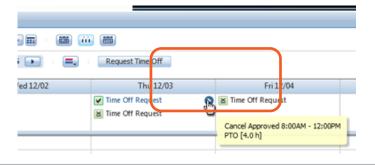

If your PTO request has been approved by your supervisor, you can **Cancel** your request:

To cancel a PTO request after your supervisor approves it: Go to the date of the request on your Calendar. Click the "arrow" next to the request. Click Cancel.

Your supervisor will then have the opportunity to **Approve the Cancellation** of your PTO request.

Once the Cancellation has been approved, the request will only show as a record, it will NOT be a "green" block of time. It will no longer be subtracted from your PTO bank.