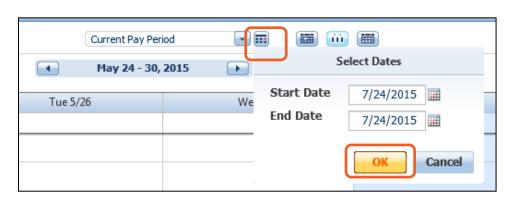

Note: Self service is the opening page in Kronos for most employees. For supervisors, self service is accessed via the workspaces carousel on the top right.

Select a date or range with the **Calendar icon** and click **OK** 