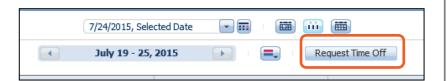

Highlight the first date you would like to take off

- 2 Click Request Time Off
- In the Request Time Off window, enter the Start date will default to the previous date select. Update your <a href="End date">End date</a>. Enter your <a href="End time">Start time</a> and <a href="Length">Length</a> (of hours).