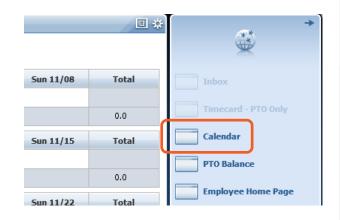

## Requesting PTO through Self Service

PTO requests are submitted via the **Calendar in Self Service** 

Go to your Related Items menu on the **right side** of your Self Service screen. Select **Calendar** 