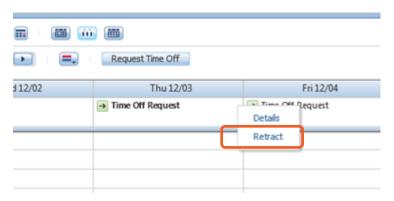

## Change your mind?

If your PTO request has not yet been approved by your supervisor, you can Retract your request:

To <u>retract</u> a PTO request <u>before</u> your supervisor approves it: Go to the date of the request on your Calendar. Click the "arrow" next to the request. Click Retract.