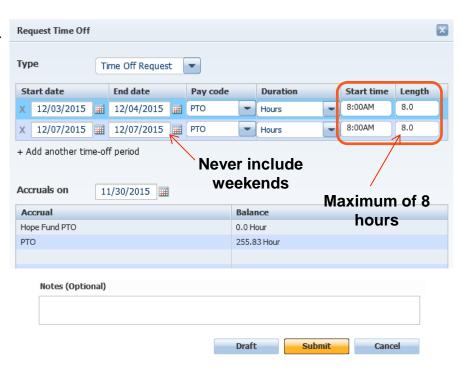

Highlight the first date you would like to take off

- 2 Click Request Time Off
- In the Request Time Off window, enter the Start date will default to the previous date select. Update your <a href="End date">End date</a>. Enter your <a href="End time">Start time</a> and <a href="Length">Length</a> (of hours).

Note: the number of hours in the Length field will be applied to EACH day, from Start date to End date.

If applicable, enter additional details about the request in the **Notes** field

4 Click **Submit** to send the request to your supervisor

(Optionally, click **Draft** to save the request and come back to it later)