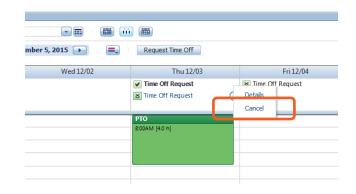

If your PTO request has been approved by your supervisor, you can **Cancel** your request:

To cancel a PTO request after your supervisor approves it: Go to the date of the request on your Calendar. Click the "arrow" next to the request. Click Cancel.