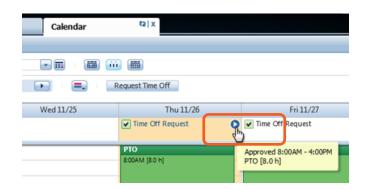

If your PTO request has been approved by your supervisor, you can **Cancel** your request:

To cancel a PTO request after your supervisor approves it: Go to the date of the request on your Calendar. Click the "arrow" next to the request. Click Cancel.

Your supervisor will then have the opportunity to **Approve the Cancellation** of your PTO request.

Once the Cancellation has been approved, the request will only show as a record, it will NOT be a "green" block of time. It will no longer be subtracted from your PTO bank.