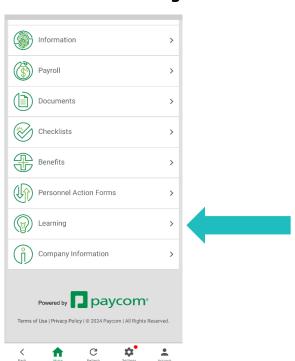

ously downloaded and saved your MHFA Certificate, then you can skip to Step 6.
- 2. Enter your email and password. Then, click "Log In."

  \*If it has been awhile since you have logged in, you may be prompted to change your password.



3. Your Dashboard will open up, then click on "Completed Courses."



4. Your Adult Mental Health First Aid Class Materials and Certificate will be listed. Click on "Certificate" to download it.



5. A pop-up will appear, click on "available here for download" and then save the PDF of your MHFA Certificate to your computer.



6. Go to <a href="www.paycomonline.net">www.paycomonline.net</a> Click on Login: Employee
Enter your username, password, and the last four digits of your Social Security number. Then, click "Log In."



7. Next Click on Learning







## 9. Click on Add Certification



## 10. For "Certification" select Adult Mental Health First Aid.



- Fill in the date from your Certificate as the "Start Date." The "End Date" will automatically fill.
- Certification/License Number and Certification URL can remain BLANK.
- Attach your MHFA Certificate, From a computer, this can be a PDF. From a phone, you may need to take a screen shot of the PDF to upload it as an image from the photo gallery on your phone.
- Click **Submit**



- 11. Congrats! You have submitted your Adult MHFA Certificate. A few things to note:
  - It will say "Pending Review" until approved by one of our YMCA Paycom Administrators. Then once approved, it will say "Current."
  - Your Adult MHFA Certification is valid for 3 years from the date listed on your cer