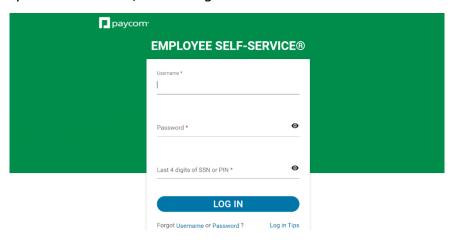

5. A pop-up will appear, click on "available here for download" and then save the PDF of your MHFA Certificate to your computer.

6. Go to <a href="www.paycomonline.net">www.paycomonline.net</a> Click on Login: Employee
Enter your username, password, and the last four digits of your Social Security number. Then, click "Log In."