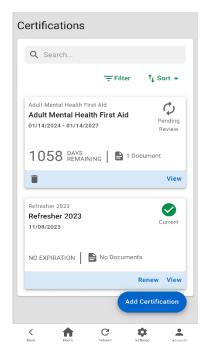

- 11. Congrats! You have submitted your Adult MHFA Certificate. A few things to note:
  - It will say "Pending Review" until approved by one of our YMCA Paycom Administrators. Then once approved, it will say "Current."
  - Your Adult MHFA Certification is valid for 3 years from the date listed on your certification. You will see how many "Days Remaining" until your Certificate is listed as "Expired."
  - Instructions for Recertification will be coming soon. But if you have questions, please don't hesitate to email Dori at dgorman@ymcamidtn.org.