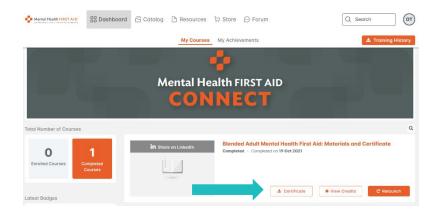

  \*If it has been awhile since you have logged in, you may be prompted to change your password.

3. Your Dashboard will open up, then click on "Completed Courses."

4. Your Adult Mental Health First Aid Class Materials and Certificate will be listed. Click on "Certificate" to download it.