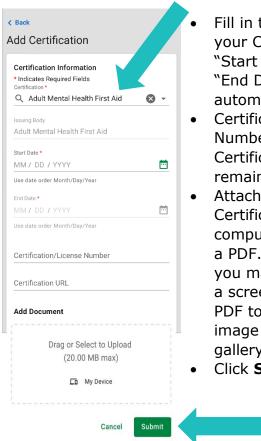

## 10. For "Certification" select Adult Mental Health First Aid.

- Fill in the date from your Certificate as the "Start Date." The "End Date" will automatically fill.
- Certification/License Number and Certification URL can remain BLANK.
- Attach your MHFA Certificate, From a computer, this can be a PDF. From a phone, you may need to take a screen shot of the PDF to upload it as an image from the photo gallery on your phone.
- Click **Submit**