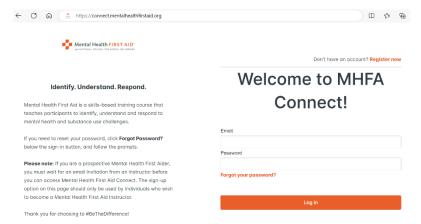

## HOW TO SUBMIT YOUR MENTAL HEALTH FIRST AID CERTIFICATE

- Go to <a href="https://connect.mentalhealthfirstaid.org">https://connect.mentalhealthfirstaid.org</a>
   \*If you have previously downloaded and saved your MHFA Certificate, then you can skip to Step 6.
- 2. Enter your email and password. Then, click "Log In."

  \*If it has been awhile since you have logged in, you may be prompted to change your password.

3. Your Dashboard will open up, then click on "Completed Courses."

4. Your Adult Mental Health First Aid Class Materials and Certificate will be listed. Click on "Certificate" to download it.