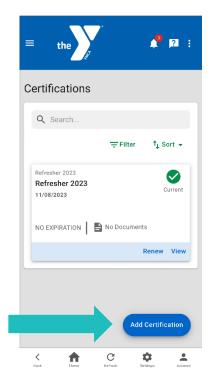

ertificate, then you can skip to Step 6.
- 2. Enter your email and password. Then, click "Log In."

  \*If it has been awhile since you have logged in, you may be prompted to change your password.



3. Your Dashboard will open up, then click on "Completed Courses."



4. Your Adult Mental Health First Aid Class Materials and Certificate will be listed. Click on "Certificate" to download it.



5. A pop-up will appear, click on "available here for download" and then save the PDF of your MHFA Certificate to your computer.



6. Go to <a href="www.paycomonline.net">www.paycomonline.net</a> Click on Login: Employee
Enter your username, password, and the last four digits of your Social Security number. Then, click "Log In."



7. Next Click on Learning







## 9. Click on Add Certification



## 10. For "Certification" select Adult Mental Health First Aid.



- Fill in the date from your Certificate as the "Start Date." The "End Date" will automatically fill.
- Certification/License Number and Certification URL can remain BLANK.
- Attach your MHFA Certificate, From a computer, this can be a PDF. From a phone, you may need to take a screen shot of the PDF to upload it as an image from the photo gallery on your phone.
- Click **Submit**



- 11. Congrats! You have submitted your Adult MHFA Certificate. A few things to note:
  - It will say "Pending Review" until approved by one of our YMCA Paycom Administrators. Then once approved, it will say "Current."
  - Your Adult MHFA Certification is valid for 3 years from the date listed on your certification. You will see how many "Day