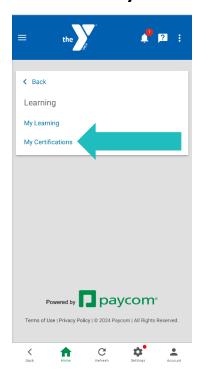

sly downloaded and saved your MHFA Certificate, then you can skip to Step 6.
- 2. Enter your email and password. Then, click "Log In."

  \*If it has been awhile since you have logged in, you may be prompted to change your password.



3. Your Dashboard will open up, then click on "Completed Courses."



4. Your Adult Mental Health First Aid Class Materials and Certificate will be listed. Click on "Certificate" to download it.



5. A pop-up will appear, click on "available here for download" and then save the PDF of your MHFA Certificate to your computer.



6. Go to <a href="www.paycomonline.net">www.paycomonline.net</a> Click on Login: Employee
Enter your username, password, and the last four digits of your Social Security number. Then, click "Log In."



7. Next Click on Learning







## 9. Click on Add Certification



## 10. For "Certification" select Adult Mental Health First Aid.



- Fill in the date from your Certificate as the "Start Date." The "End Date" will automatically fill.
- Certification/License Number and Certification URL can remain BLANK.
- Attach your MHFA Certificate, From a computer, this can be a PDF. From a phone, you may need to take a screen shot of the PDF to upload it as an image from the photo gallery on your phone.
- Click **Submit**



- 11. Congrats! You have submitted your Adult MHFA Certificate. A few things to note:
  - It will say "Pending Review" until approved by one of our YMCA Paycom Administrators. Then once approved, it will say "Current."
  - Your Adult MHFA Certification is valid for 3 years from the date listed on your certi