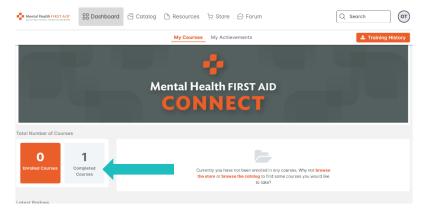

  \*If it has been awhile since you have logged in, you may be prompted to change your password.

3. Your Dashboard will open up, then click on "Completed Courses."

4. Your Adult Mental Health First Aid Class Materials and Certificate will be listed. Click on "Certificate" to download it.