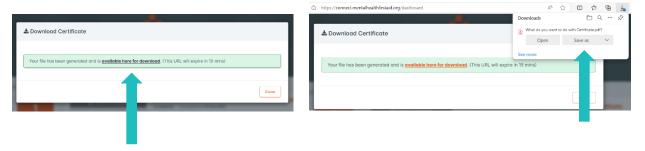

5. A pop-up will appear, click on "available here for download" and then save the PDF of your MHFA Certificate to your computer.

6. Go to <a href="www.paycomonline.net">www.paycomonline.net</a> Click on Login: Employee
Enter your username, password, and the last four digits of your Social Security number. Then, click "Log In."