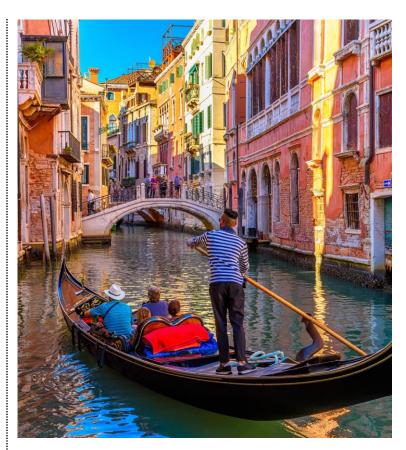

**Day 8: Wednesday, May 7, 2025 Venice** See Venice from the water and take a boat\*\* to Murano Island. At a glass-blowing demonstration, discover the secrets of this ancient art up-close and marvel at the one-of-a-kind designs. Make your way to the historic center of Venice and see the Castello district with a local expert. End in St. Mark's Square, taking in the basilica and the opulent façade of the Doge's Palace. The remainder of the day is yours. Consider an optional tour featuring Venice's most famous pastime – a serenaded gondola ride. (*B*)

#### **Venetian Serenaded Gondola Cruise**

Experience the romance that can only be found in Venice - La Serenissima - while traveling on its famous waterways. Partake in one of Venice's most famous pastimes – a gondola cruise. Take a pleasant stroll toward the Grand Canal to board your gondola. As you relax in your elegant watercraft, your gondolier navigates the Grand Canal as well as smaller side canals. Admire the scenery as you listen to the melodic voice serenading you in true Italian style – just like in those romantic Italian movies! This option operates weather-permitting. *Duration:* Approximately 1 hour. Please note a minimum of 15 passengers is required. Transportation is not included.