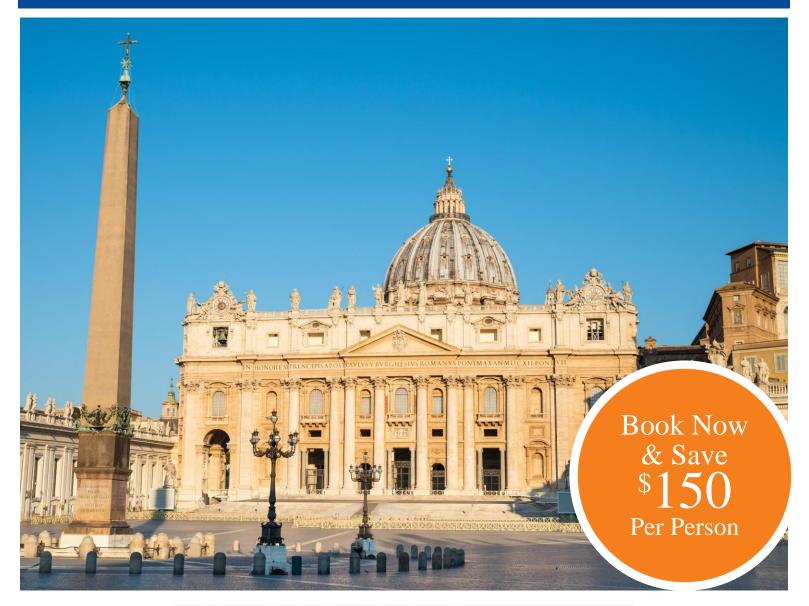

**Day 3: Friday, May 2, 2025 Rome** On a locally guided tour of the Vatican Museums\* explore the Papal palace housing priceless artifacts from ancient Egypt along with works by great Renaissance masters such as Perugino, Botticelli, Ghirlandaio. In the Sistine Chapel, marvel at Michelangelo's frescoed ceiling and brilliant Last Judgement. Next, wander through the towering columns of St. Peter's Basilica, a daring feat of human artistry and engineering. Admire the baroque spirals of Bernini's altar canopy and gaze up at Michelangelo's dome – still the tallest in the world. Later this afternoon, take in views of the River Tiber, the Circus Maximus and the Colosseum during a panoramic drive back to your hotel. The evening is yours. Perhaps you'll join an optional dinner in a popular restaurant, indulging in a hearty meal accompanied by wine and local entertainment. (*B*)